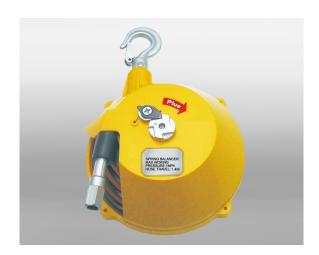

## SW 22015 Balancer

## 0,6 - 1,5kg / air hose travel length 1,5m

swepro SW 22015 - A swepro balancer is distinguished by their longevity and precision. The balancer features a reliable relief for assembly operations and enables effective workflows. The Balancer is positioned staight over the work area with a solid suspension. On the frontside is a rotatable adjustment of the spring tension, to adjust the resistance on the weight of the towed implement. SW 22015 is suitable for a weight of 0.6 to 1.5kg and has a maximum air hose travel length of 1.5m. [PU HOSE DIA.6.5 X 10MM]