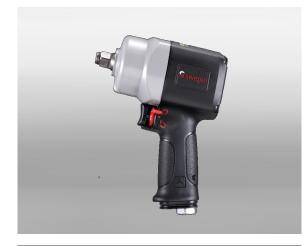

## SW C5155 Compact Impact Wrench

800 Nm - 1/2" - 1,9 kg

The SW C5155 compact impact wrench is characterized by a particularly high performance in its weight class - and that with a weight of only 1.9 kg. It reaches a working torque of 800 Nm within 5 seconds. Due to its short design, the SW C5155 allows working even in particularly narrow working areas. Together with the low vibration and its ease, the workload for the user is reduced considerably. The high quality standards are also reflected in the double-hammer impact mechanism. Compared to conventional models, the compact impact wrench is very low-maintenance.