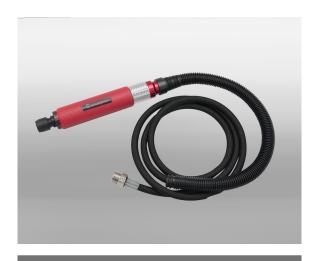

## **SW 135M Air Die Grinder (isolated)**

## 3 + 6 mm Collet / roll-release

swepro SW 135M - The SW 135M is a handy, compact and extremely robust air die grinder. Due to its very low-vibration running it is ideal for grinding, polishing and deburring. The isolated handle protects the user against temperature development which improves the working environment. Additionally, the rear exhaust hose protects from turbulences in the workplace. One new feature of the new air die grinder is the locking of its exhaust hose connection by a nut to the housing. This strengthens the connection and avoids oil leakage. The SW 135M can be started easily with the practical roll-release. The grinder can operate with a 3mm and a 6mm collet.