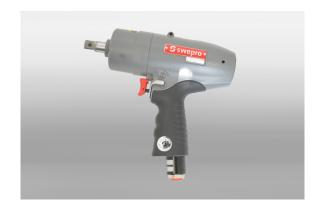

## SW IWPS210 Impulse tool pistol-type

Shut-Off (145 to 210Nm) 3.700 1/min - 3/4"

swepro SW IWPS210 - The robust impulse tool pistole type with a torque range of 145 to 210 Nm is ideally suited for precise screw connections with high repitition accuracy in industrial assembly. The high speed of operation and the quality of the fittings increase productivity in all areas. The non-slip behavior of the tool as well as the low noise and vibration levels reduce health risks for the user to a minimum. The low weight, the isolated handle and the very good balance of the tool allow fatigue-free working, even in confined areas. The shut-off function automatically switches off the screwdriver as soon as the pre-set torque is reached.