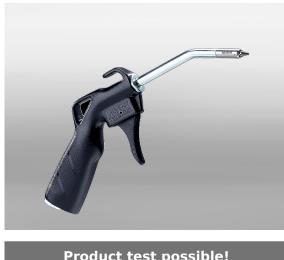

## Silvent 500-S

## Stainless steel nozzle

SILVENT 500-S is fitted with a stainless steel nozzle. Stainless steel nozzles are most suitable for really tough conditions. The nozzle's solid stainless steel tip is built to withstand intensive mechanical wear. This safety air gun was developed with the user in mind, and it is the result of many years of research. The 500-S is the most ergonomic safety gun on the market today. Fully complies with OSHA safety regulations and EU Machine Directive noise limitations. Patented.

## Technical data

| Item number     | 722717          |
|-----------------|-----------------|
| Air consumption | 19 Nm³/h        |
| Sound           | 81 dB(A)        |
| Blowing Power   | 3.2 N           |
| Material        | Stainless Steel |
| Air pattern     | Concentrated    |