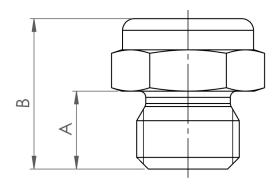

## Technical data

| Item number      | 239048    |
|------------------|-----------|
| Weight           | 17,5 g    |
| Spraying angle   | 30°       |
| Dimension A:     | 10 mm     |
| Dimension B:     | 19,3 mm   |
| Hole             | 1 mm      |
| Wrench size (SW) | 17 mm     |
| Material         | Brass     |
| Spraying pattern | full cone |
| Connection       | 1/4" BSPP |