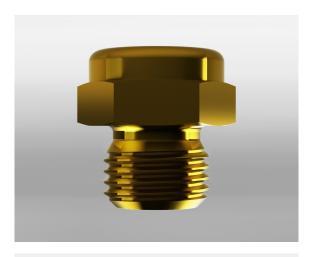

## B-B-FCN-1/4-B-30-1

Full cone nozzle/ 1/4 / Brass / 30°

swepro B-B-FCN-1/4-B-30-1 – The swepro full cone nozzle, made from brass, is suitable for continuous use in all industry sectors. Applications for the full cone nozzle are cleaning, cooling, coating and wetting processes. One advantage of the full cone nozzle is its compact installation size. Installation is even possible in areas of application where space is confined. The spray pattern is a consistent full cone that allows uniform distribution of the fluid. The full cone nozzle is available in many other variations. We will be happy to advise you when choosing a suitable full cone nozzle.