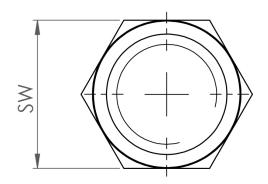

## Technical data

| Item number      | 239048    |
|------------------|-----------|
| Weight           | 17,5 g    |
| Spraying angle   | 30°       |
| Dimension A:     | 10 mm     |
| Dimension B:     | 19,3 mm   |
| Hole             | 1 mm      |
| Wrench size (SW) | 17 mm     |
| Material         | Brass     |
| Spraying pattern | full cone |
| Connection       | 1/4" BSPP |