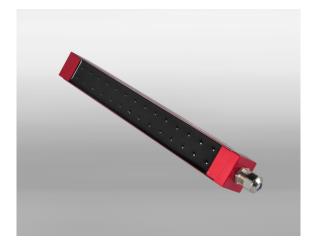

## SI D450 double row antistatic bar

Length 450 mm

SI D450 is a double row antistatic bar that is used to even more intensive dissipation of static electricity from surfaces. Typical applications are the unloading of sheets of paper and bows in printing, packaging production and plastic production. Wherever materials due to high electrostatic charge cannot be processed or moved. The swepro antistatic bars are built according to customer needs. The double row antistatic bar has a compact design with a cross section of 30x30mm. All bars have at each end holes for M6 screws for easy mounting. The following standard lengths are available: 250mm / 450mm / 650mm. Other lengths up to 2950mm can be realized.