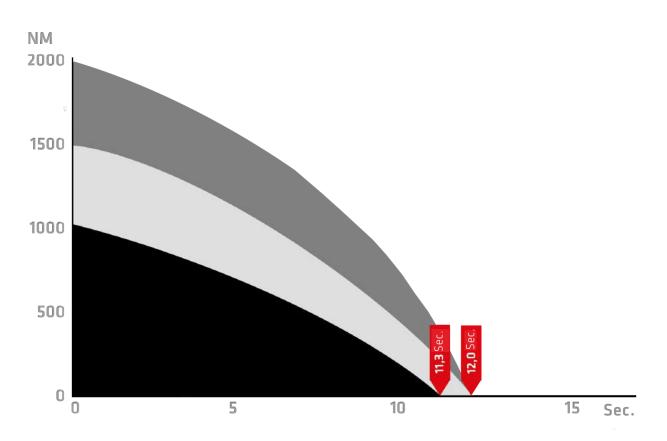

rge and loud. The design of the compact impact wrenches makes them ideally suited to one-hand operations. their compact, lightweight design means that they offer greater flexibility and can be used for longer periods.

Idea





## Extension to the compact impact wrench family: SW C5155 compact impact wrench

Increased service life - hot-forged double hammer impact mechanism.





## One Series compared.





## Torque.

### **Steep Torque Curve.**

Impact wrenches need to deliver a high torque output in the shortest time possible. The compact impact wrench series reaches high working torques within only 5 seconds. See here the development of the torques compared to each other.

## Tightening (forwards - setting 2): Torque curves in comparison



## Loosening: Torque curves in comparison





## One Series. Many advantages.



Long service life thanks to high-performance double hammer impact



Easily accessible lubrication nipple for easy maintenance



Trigger and direction switch - optimally positioned



Optimised centre of gravity thanks to the compact, lightweight design



Ergonomic soft-grip handle



## Applications.

### Maintenance and assembly work in confined spaces.

Thanks to its compact, lightweight design and one-hand operation, the compact impact wrenches are ideal for use in locations that are beyond the reach of a much larger impact wrench. The low vibration values also make it particularly suitable for use in confined spaces.

### Easy tightening and loosening of bolted joints.

Application examples:

- General servicing
- Vehicle manufacture
- Retoolin