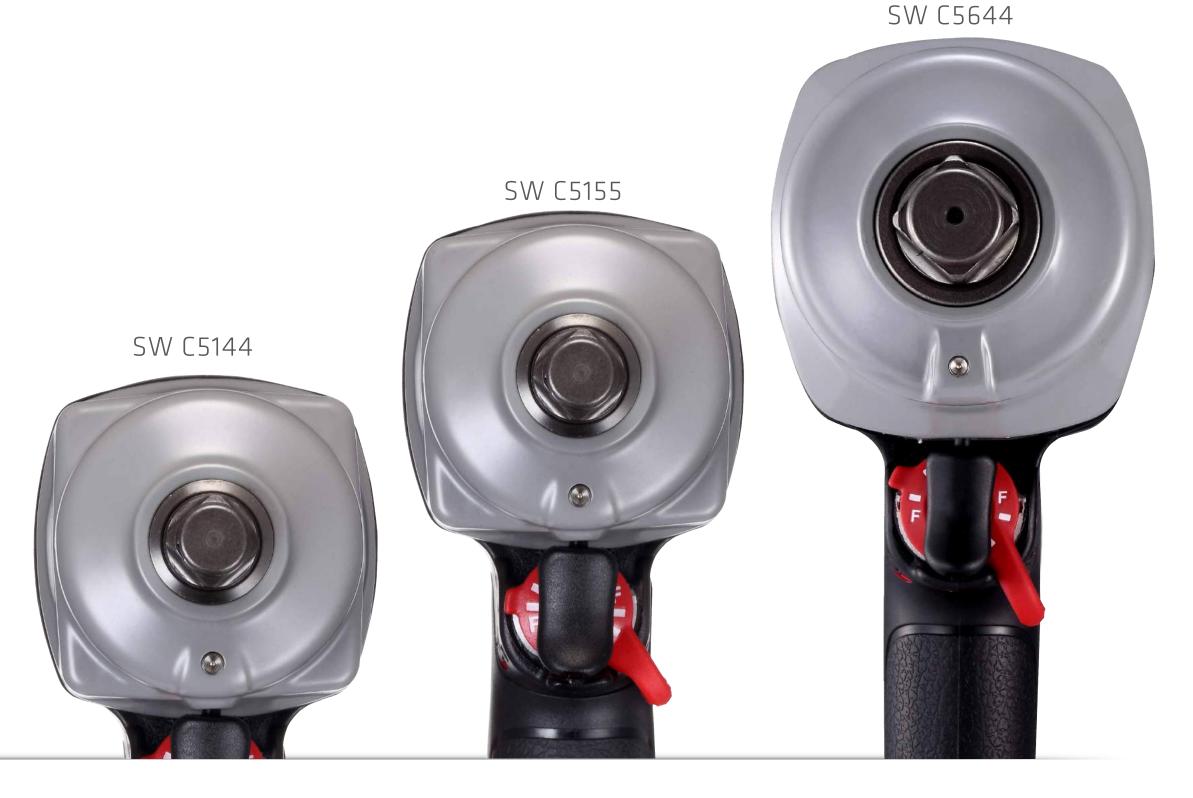

## The SW C5155 as **powerful** addition to the compact impactwrench family

The SW C5155 closes the gap between the SW C5144 and the SW C5644.

The SW C5155 compact impact wrench stands out due to ist high performance while only weighing 1.9 kg. Within 5 seconds the impact wrench reaches a working torque of 800 Nm. Its short design, low weight and low vibration make it ideally suitable to one-hand operations, even in tight working environments. The double hammer impact mechanism makes it especially durable and low maintenance, which further increases the efficiency of the impact wrench.

## Extension to the compact impact wrench family: SW C5155 compact impact wrench

Increased service life - hot-forged double hammer impact mechanism.

## One Series compared.