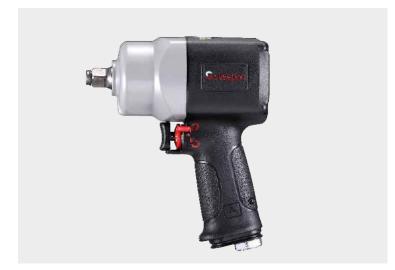

## The SW C5155 as **powerful** addition to the compact impactwrench family

The SW C5155 closes the gap between the SW C5144 and the SW C5644.

The SW C5155 compact impact wrench stands out due to ist high performance while only weighing 1.9 kg. Within 5 seconds the impact wrench reaches a working torque of 800 Nm. Its short design, low weight and low vibration make it ideally suitable to one-hand operations, even in tight working environments. The double hammer impact mechanism makes it especially durable and low maintenance, which further increases the efficiency of the impact wrench.