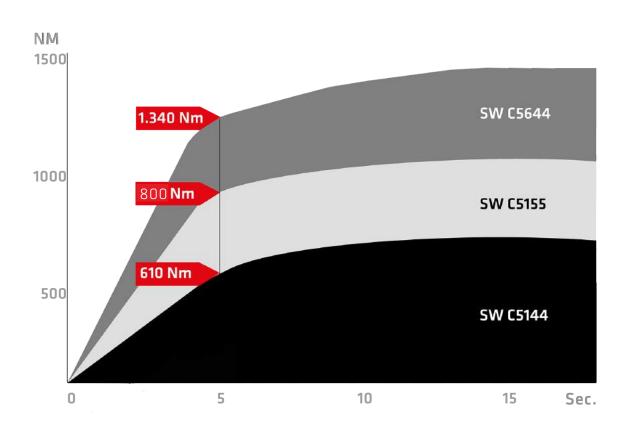

## Torque.

### **Steep Torque Curve.**

Impact wrenches need to deliver a high torque output in the shortest time possible. The compact impact wrench series reaches high working torques within only 5 seconds. See here the development of the torques compared to each other.

## Tightening (forwards - setting 2): Torque curves in comparison