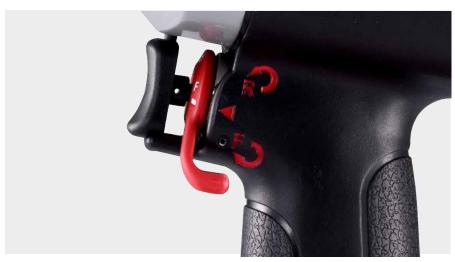

## One Series. Many advantages.

Long service life thanks to high-performance double hammer impact

Easily accessible lubrication nipple for easy maintenance

Trigger and direction switch - optimally positioned