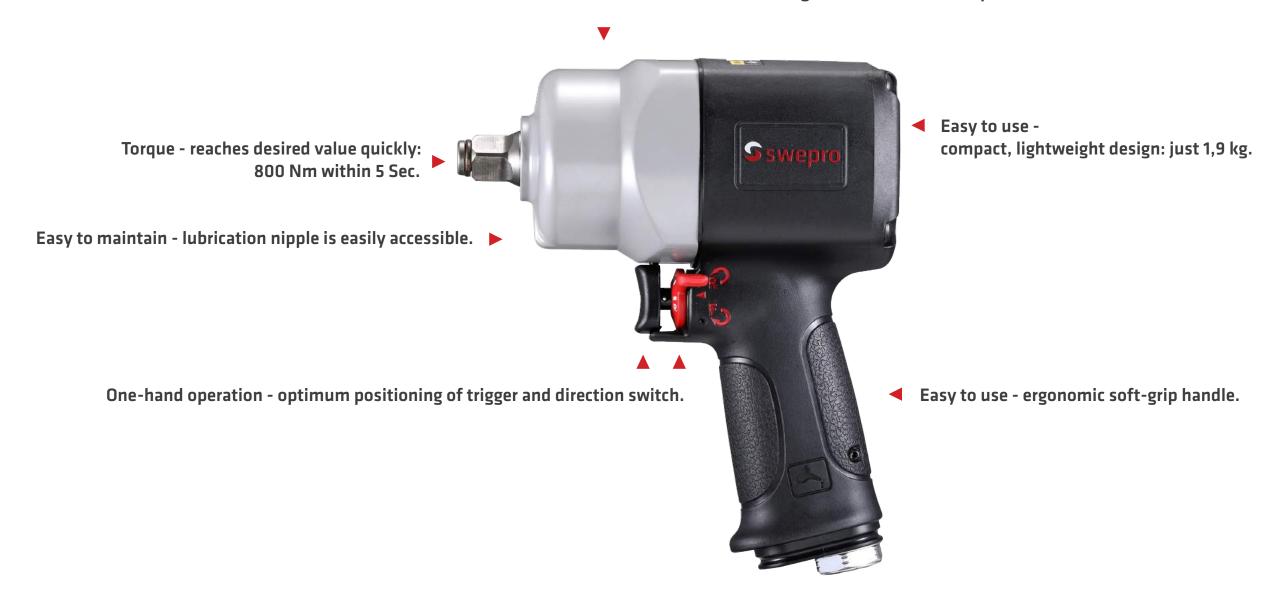

## The SW C5155 as **powerful** addition to the compact impactwrench family

The SW C5155 closes the gap between the SW C5144 and the SW C5644.

The SW C5155 compact impact wrench stands out due to ist high performance while only weighing 1.9 kg. Within 5 seconds the impact wrench reaches a working torque of 800 Nm. Its short design, low weight and low vibration make it ideally suitable to one-hand operations, even in tight working environments. The double hammer impact mechanism makes it especially durable and low maintenance, which further increases the efficiency of the impact wrench.

## One Series. Many advantages.

Long service life thanks to high-performance double hammer impact

Easily accessible lubrication nipple for easy maintenance

Trigger and direction switch - optimally positioned

Optimised centre of gravity thanks to the compact, lightweight design

Ergonomic soft-grip handle