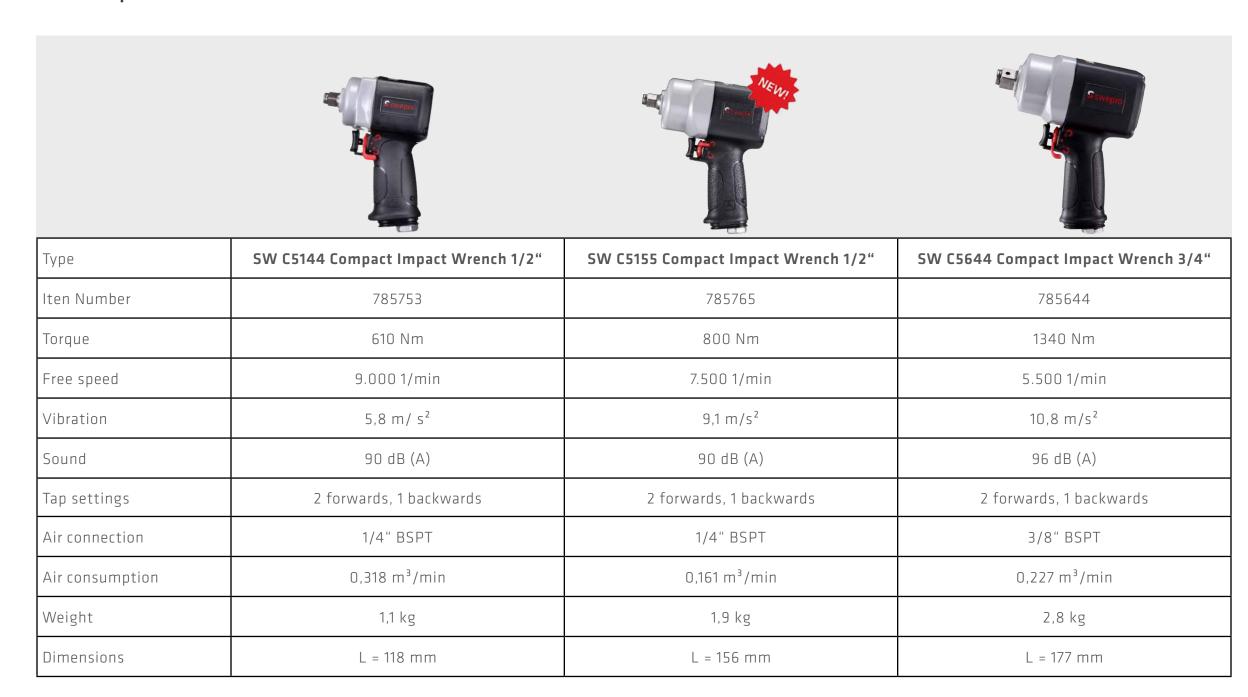

m makes it especially durable and low maintenance, which further increases the efficiency of the impact wrench.





# Easy working with the swepro compact impactwrench series

The light, low-noise and low-vibraction impactwrenches make daily work easier and are usable in many different applications.

Impact wrenches used in industrial applications do not necessarily have to

be heavy, large and loud. The design of the compact impact wrenches makes them ideally suited to one-hand operations. their compact, lightweight design means that they offer greater flexibility and can be used for longer periods.

Idea





## Extension to the compact impact wrench family: SW C5155 compact impact wrench

Increased service life - hot-forged double hammer impact mechanism.





## One Series compared.





## Torque.

### **Steep Torque Curve.**

Impact wrenches need to deliver a high torque output in the shortest time possible. The compact impact wrench series reaches high working torques within only 5 seconds. See here the development of the torques compared to each other.

## Tightening (forwards - setting 2): Torque curves in comparison



## Loosening: Torque curves in comparison





## One Series. Many advantages.



Long service life thanks to high-performance double hammer impact



Easily accessible lubrication nipple for easy maintenance



Trigger and direction switch - optimally positioned



Optimised centre of gravity thanks to the compact, lightweight design



Ergonomic soft-grip handle



## Applications.

### Maintenance and assembly work in confined spaces.

Thanks to